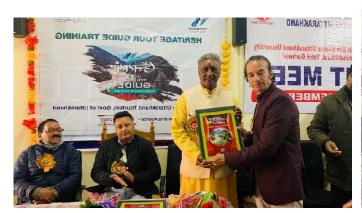

Heritage tour guide training is a program organized by the Department of Tourism, Uttarakhand, and the Tourism Hospitality Skills Council, Government of India. This program was conducted in association with Smarpit Media Society. Under this training program, 40 participants enrolled from local areas and Rajkiya Snatkottar Mahavidhyalaya Joshimath. Many of these participants are moved towards self employment as a Heritage tour guide. This is the biggest achievement of our college for the session 2023-24 to promote entreneaurship.