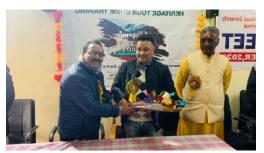

Heritage tour guide training is a program organized by the Department of Tourism, Uttarakhand, and the Tourism Hospitality Skills Council, Government of India. This program was conducted in association with Smarpit Media Society. Under this training program, 40 participants enrolled from local areas and Rajkiya Snatkottar Mahavidhyalaya Joshimath. Many of these participants are moved towards self employment as a Heritage tour guide. This is the biggest achievement of our college for the session 2023-24 to promote entreneaurship.