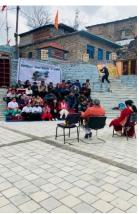

Heritage tour guide training is a program organized by the Department of Tourism, Uttarakhand, and the Tourism Hospitality Skills Council, Government of India. This program was conducted in association with Smarpit Media Society. Under this training program, 40 participants enrolled from local areas and Rajkiya Snatkottar Mahavidhyalaya Joshimath. Many of these participants are moved towards self employment as a Heritage tour guide. This is the biggest achievement of our college for the session 2023-24 to promote entreneaurship.