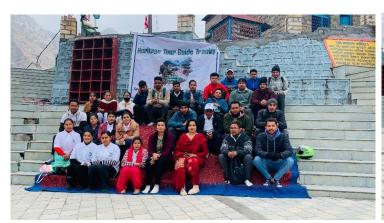

Heritage tour guide training is a program organized by the Department of Tourism, Uttarakhand, and the Tourism Hospitality Skills Council, Government of India. This program was conducted in association with Smarpit Media Society. Under this training program, 40 participants enrolled from local areas and Rajkiya Snatkottar Mahavidhyalaya Joshimath. Many of these participants are moved towards self employment as a Heritage tour guide. This is the biggest achievement of our college for the session 2023-24 to promote entreneaurship.